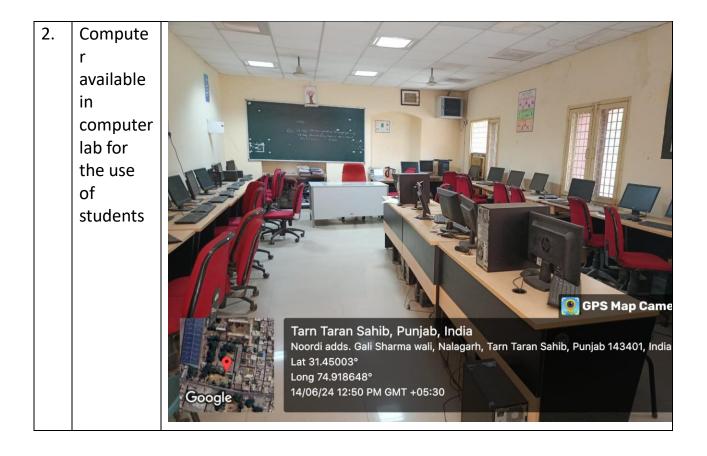

| 4. | Compute<br>rs entry<br>in stock<br>register | Maxim<br>AF<br>Minimu | TICLE COMPLETER DE                                 | Ward        | REGIS<br>& Out-Wa | urd)<br>1  |                            | ates                   |
|----|---------------------------------------------|-----------------------|----------------------------------------------------|-------------|-------------------|------------|----------------------------|------------------------|
|    |                                             | Month<br>&<br>Date    | PARTICULARS                                        | Rate        | RECEIPTS          | QUANTIT    | Y                          | R                      |
|    |                                             | 21 3                  | From Kartik enterprises<br>82 Queens Road Near     | 32.766      |                   | 491480     |                            |                        |
|    |                                             | 2.                    | Hotel Sincity Tower<br>Amoitson,<br>HPV19218.5"/ED | 6060        | - 15              | 99,000     |                            |                        |
|    |                                             |                       |                                                    |             | Total<br>VATOS.S  | 5, 81, 490 | -                          | 120                    |
|    |                                             |                       |                                                    | dd so<br>er | VA?               | 3198       | 4                          | Sa Di                  |
|    |                                             |                       | Romen of<br>Commission                             | Grom        | d Total           | 6, 16, 670 |                            |                        |
|    |                                             |                       |                                                    |             |                   |            | Leen<br>Prin<br>Torn Tarso | here<br>Noigar<br>Huga |
|    |                                             |                       |                                                    |             |                   |            | international and a second |                        |
|    |                                             |                       |                                                    |             |                   |            |                            |                        |
|    |                                             |                       |                                                    |             |                   |            |                            |                        |
|    |                                             |                       |                                                    |             |                   |            |                            |                        |
|    |                                             |                       |                                                    |             |                   |            |                            |                        |

| 5. | Compute  | Press information to proport the method and                 |  |  |  |  |
|----|----------|-------------------------------------------------------------|--|--|--|--|
|    | rs entry | <b>STOCK REGISTER</b>                                       |  |  |  |  |
|    | in stock | (In-Ward & Out-Ward)                                        |  |  |  |  |
|    | register | ARTICLE Rusa Infrastructure grant Rates                     |  |  |  |  |
|    |          | 1 2                                                         |  |  |  |  |
|    |          | 34                                                          |  |  |  |  |
|    |          | Month<br>& PARTICULARS Rate Dity QUANTITY                   |  |  |  |  |
|    |          | RECEIPTS POSSIBLE BALANCE                                   |  |  |  |  |
|    |          | 09 2016 Bill / Invoice dt. 090216                           |  |  |  |  |
|    |          | Kartik Enterprises # 20                                     |  |  |  |  |
|    |          | Ist floor Queen Road                                        |  |  |  |  |
|    |          | Near Hotal Suncity Tower                                    |  |  |  |  |
|    |          | - Amritar                                                   |  |  |  |  |
|    |          | - Amount 7 1160000/_                                        |  |  |  |  |
|    |          | - (9) ₹ 11,57,976.92 + 2050                                 |  |  |  |  |
|    |          | - = 11,60,026.92 dess726.92                                 |  |  |  |  |
|    |          | - Detail of Bill                                            |  |  |  |  |
|    |          | 1. HP Desktop Intel Core 13                                 |  |  |  |  |
|    |          | - Thit windows OS DGS and \$32766- 14 \$4,58724/-           |  |  |  |  |
|    |          | D RC Item No: 30 26 Computer                                |  |  |  |  |
|    |          | 2. 419 18.5" LED Screen 7 6000/- 14 784000/- (Complete sets |  |  |  |  |
|    |          | 3. HP DESKTOP INTELIS 739760/ 12 74 77 1926                 |  |  |  |  |
|    |          | Wilk Windows OS Des and                                     |  |  |  |  |
|    |          | D RC Item No: 34                                            |  |  |  |  |
|    |          |                                                             |  |  |  |  |
|    |          |                                                             |  |  |  |  |
|    |          | BILL 19NO. 51-57 FILENUZ \$ 10,91,916/                      |  |  |  |  |
|    |          | VATS:57. 60,055/88/                                         |  |  |  |  |
|    |          | Sub clause a Var 11,51,971/38                               |  |  |  |  |
|    |          | Swecharge a VAT 155,111,90<br>10% 6005/54                   |  |  |  |  |
|    |          | Freight and Formardin 2050/-                                |  |  |  |  |
|    |          | 100 und tarhardin 2050/-                                    |  |  |  |  |
|    |          | Less Rounded off (-) 26/92                                  |  |  |  |  |
|    |          | 11,60,000/-                                                 |  |  |  |  |
|    |          | 1,00,000                                                    |  |  |  |  |
|    |          |                                                             |  |  |  |  |
|    |          |                                                             |  |  |  |  |
|    |          |                                                             |  |  |  |  |